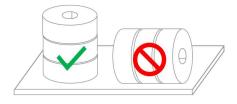

## LABEL REEL STORAGE INSTRUCTIONS

- Store the label reels on the front side
- Do not store the reels on their side, or lateral surface
- Do not stack the reels higher then delivered in the box
- Do not expose the reels to direct sunlight
- Shelf life is 12 months